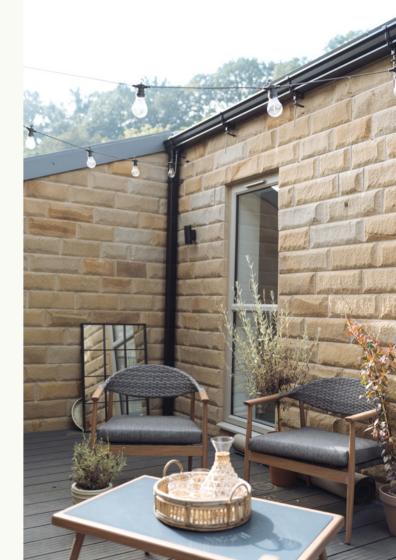

Private external terraces provide a space to a natter with a friend or neighbour over a hot brew. Our signature Sky-Terrace's on the roof are perfect for al fresco entertaining with the odd BBQ.

The development also boasts a community garden, with views across the development and River Don The shared space provides a place to connect with your community whilst supporting natural habitats and ecosystems.