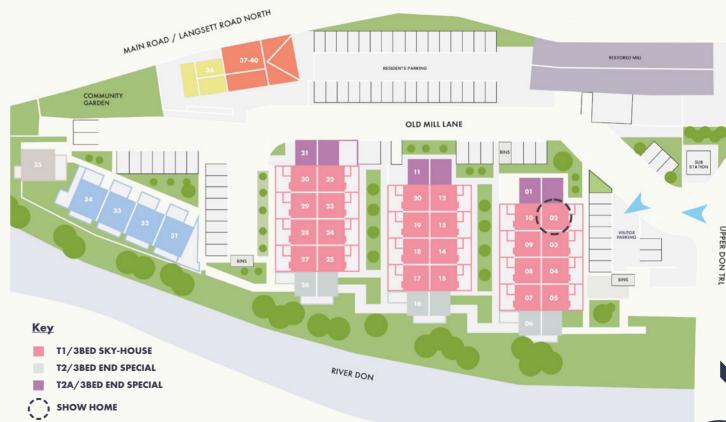

Sky-House Oughtibridge sits as part of a new development of 240 homes by David Wilson Homes creating one of the most sought after and desirable addresses in the Don Valley and North Sheffield.

Four blocks of houses line the river, separated by landscaped areas and pedestrian walkways. The development includes twenty-four next generation 3 bed Sky-Houses, six 3 bed end terraces and five 3 bed town houses. A new cottage and four apartments occupy the Old Mill Cottages, restoring them to their original use.

From Oughtibridge, head along Langsett Road North/Main Road (A6102) and you will pass the old mill building on your right. Take the first right turn by David Wilson signage onto Upper Don Trl. Follow the road round and before the bridge you will find the Sky House Co development on your right-hand side. Turn right here onto Old Mill Lane with our site cabins on your left. At the end of the road, a left turn will bring you to the designated parking bay on your right, highlighted on the map above. From Deepcar or Wharncliffe Side, follow the A6102 until you pass The Wharncliffe Arms on your left-hand side. Take the first left after the pub onto Upper Don Trl, before following the rest of the directions listed above. The show home is located at 7 Old Mill Lane (Plot 2), Sheffield, S35