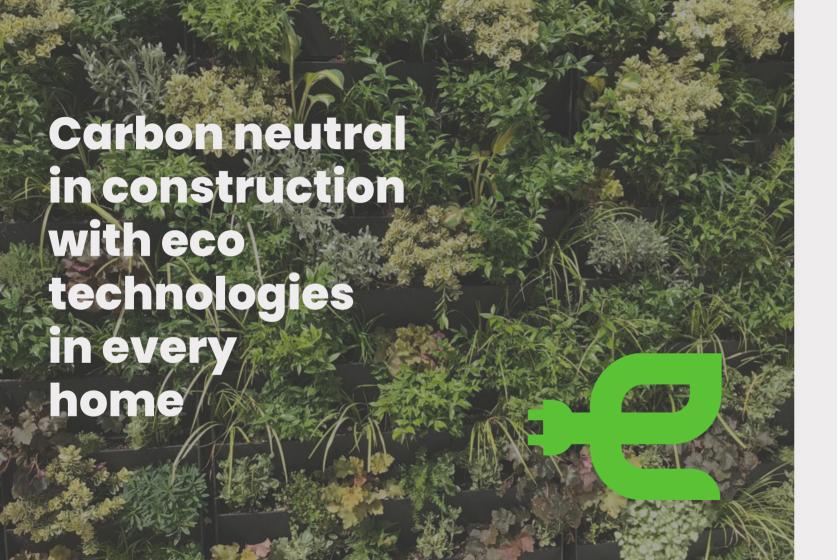

**Oughtibridge Mill** Sustainable living.

Our Sky-House's are naturally efficient by design. The average household emits 2.7 tonnes of CO2 every year through heating. However, our zero gas homes have the ability to be powered with 100% renewable energy.

Our homes also include solar panels to the roof where possible, providing residents with a source of clean, renewable energy

Landscaped areas and a public open space will provide ideal habitats for pollinating insects and an oasis for residents to relax and interact. The development will be carbon neutral in construction. Up to 80 tonnes of CO2 per home is emitted during the construction of all new build homes. We have offset these carbon emissions on the development by supporting projects across the UK and overseas, including planting 400 trees locally - 10 trees for each home we have built.