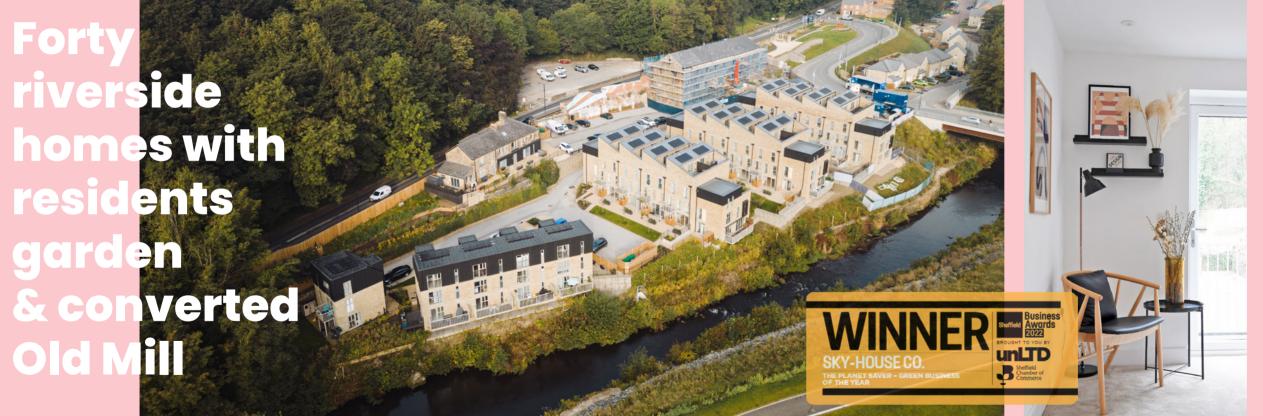

Oughtibridge Mill is a unique new development site in Sheffield. Now a multi award-winning scheme after receiving the Insider award for Residential Development of the Year (fewer than 50 homes) 2021 and Sustainable Development of the Year 2022. Sky-House Co also won 'The Planet Saver - Green Business of the Year' award at the Sheffield Business Awards 2022.

The expansive site sits along the banks of the River Don within the forested valley complete with riverside walk, parks and a converted Old Tissue Mill.

Popular due to its stunning location in the valley of the River Don, just 5 miles from Sheffield City Centre, Oughtibridge Village is located within the bounds of Bradfield civil parish.

Sky-House Oughtibridge sits as part of a new development of 240 homes by David Wilson Homes creating one of the most sought after and desirable addresses in the Don Valley and North Sheffield.

Four blocks of houses line the river, separated by landscaped areas and pedestrian walkways. The development includes twenty-four next generation 3 bed Sky-Houses, six 3 bed end terraces and five 3 bed town houses. A new cottage and four apartments occupy the Old Mill Cottages, restoring them to their original use.

The Old Mill will become the centre piece of the development, restoring the Old Tissue Works into an industrial eatery run by a single tenant. The mill building will have a series of outdoor spaces overlooking the valley creating the perfect place to eat, drink and relax in one of Sheffield's most beautiful natural settings. Planned for opening in 2024.