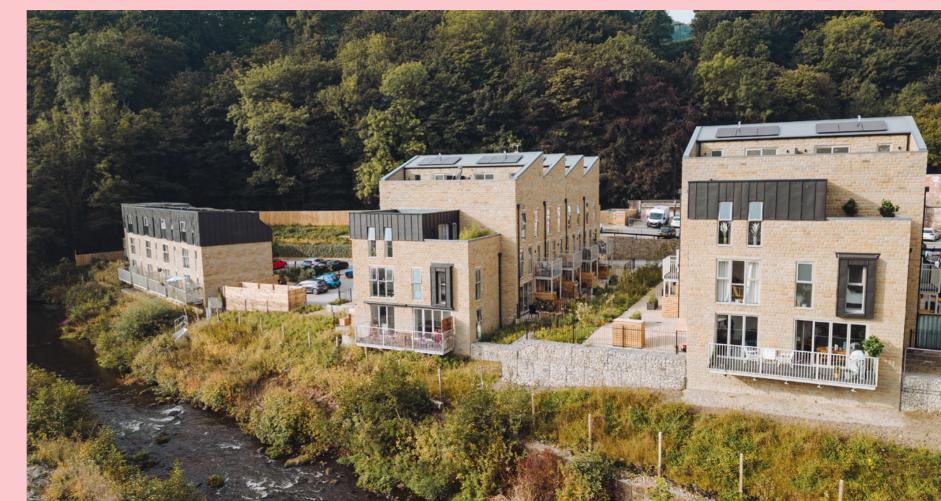

The expansive site sits along the banks of the River Don within the forested valley complete with riverside walk, parks and a converted Old Tissue Mill.

Popular due to its stunning location in the valley of the River Don, just 5 miles from Sheffield City Centre, Oughtibridge Village is located within the bounds of Bradfield civil parish.

Sky-House Oughtibridge sits as part of a new development of 240 homes by David Wilson Homes creating one of the most sought after and desirable addresses in the Don Valley and North Sheffield.

Four blocks of houses line the river, separated by landscaped areas and pedestrian walkways. The development includes twenty-four next generation 3 bed Sky-Houses, six 3 bed end terraces and five 3 bed town houses. A new cottage and four apartments occupy the Old Mill Cottages, restoring them to their original use.