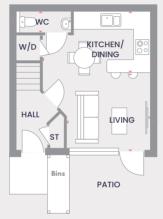

# House

**3BED SKY-HOUSE** 

### 935Q.M/ 1,001SQ.FT

Three bedroom back-to-back terrace featuring first floor balcony, large master bedroom and private roof garden.

### **Ground Floor**

3200 x 3000 mm Living Kitchen/Dining 4200 x 2400 mm 1900 x 900 mm

### Key

BATHROOM

BEDROOM

₩ W

ST Store

HP MEV Heat Pump

W/D Washer/dryer space Dimension location

Oughtibridge Mill.