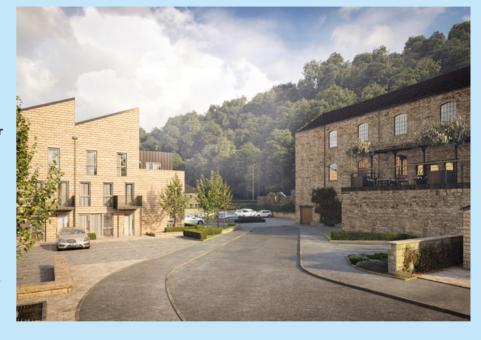

## This is Sky-House.Co **Oughtibridge Mill**

Old Mill Lane, Sheffield, \$35 ODN

Based on the 'Back-to-Back'
housing concept and sell-out
development at Waverley, SkyHouse Co aims to create sensitively
dense communities centred around
communal gardens and open spaces
for residents to enjoy. 'Sky-House' is
derived from the houses unique roof
gardens and bright, airy interiors.

Oughtibridge Mill is a unique new development site in Sheffield. Now a multi award-winning scheme after receiving the Insider award for Residential Development of the Year (fewer than 50 homes) 2021 and Sustainable Development of the Year 2022. Sky-House Co also won 'The Planet Saver - Green Business of the Year' award at the Sheffield Business Awards 2022.

The expansive site sits along the banks of the River Don within the forested valley complete with riverside walk, parks and a converted Old Tissue Mill.

Popular due to its stunning location in the valley of the River Don, just 5 miles from Sheffield City Centre, Oughtibridge Village is located within the bounds of Bradfield civil parish.

Oughtibridge Mill is a superbly located development composed of the best of urban living but in a rural location. On the edge of the Peak District, there are fantastic pubs, a village shop and independent food retailers within walking distance, as well as acres of woodland on your doorstep for exploring. Oughtibridge Primary School, just a 6-minute drive away, has been rated 'Outstanding' by Ofsted.