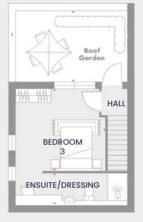

### **Second Floor**

Bedroom 3 3800 x 3600 mm Ensuite/Dressing 4900 x 1400 mm Roof Garden 4900 x 3000 mm

Our in-house designers have created a high quality specification to each house type as standard. Complete with minimal handle-less kitchens and sleek worktops, each kitchen comes with integrated appliances as standard, including electric hob, oven, fridge freezer and dishwasher.