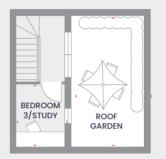

rangements may change to reflect changes in planning permission and are not intended to form part of any contract or warranty unless specifically incorporated in writing. Please speak to your solicitor to whom full details of any planning consents including layout plans will be available.

# House

**3BED SKY-HOUSE** 

### 935Q.M/ 1,001SQ.FT

Three bedroom back-to-back terrace featuring first floor balcony, large master bedroom and private roof garden.



### **Ground Floor**

3200 x 3000 mm Living Kitchen/Dining 4200 x 2400 mm 1900 x 900 mm

### 2000 x 2100 mm Hall Bathroom 3100 x 1700 mm Bedroom 1 3100 x 3400 mm Balcony 2100 x 1500 mm

First Floor

HALL

BALCONY

### Key

BATHROOM

BEDROOM

₩ W

ST Store

HP MEV Heat Pump

W/D Washer/dryer space Dimension location

Oughtibridge Mill.





### **Second Floor**

2100 x 700 mm Ensuite Bedroom 2 5200 x 3900 mm

### **Third Floor**

Bedroom 3 2000 x 2100 mm 2900 x 5200 mm Roof Garden



# House Type 02A

**3BED END-TERRACE** 

### 110SQ.M/ 1, 184SQ.FT

Three bedroom end terrace benefiting from two ensuite bedrooms, dual aspect living and two dedicated parking bays.



### **Ground Floor**

3900 x 3200 mm Kitchen/Dining 4850 x 4300 mm 950 x 1750 mm

### Key

ST Store

HP MEV Heat Pump

W/D Washer/dryer space

Dimension location

# BATHROOM BEDROOM

### First Floor

2200 x 2700 mm Bathroom Bedroom 1 2700 x 3700 mm Ensuite 900 x 3300 mm Bedroom 2 3900 x 2400 mm

### Oughtibridge Mill.



### **Second Floor**

Bedroom 3 3800 x 3600 mm Ensuite/Dressing 4900 x 1400 mm Roof Garden 4900 x 3000 mm



Our in-house designers have created