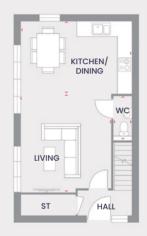

### **Ground Floor**

3200 x 3000 mm Living Kitchen/Dining 4200 x 2400 mm 1900 x 900 mm

### 2000 x 2100 mm Hall Bathroom 3100 x 1700 mm Bedroom 1 3100 x 3400 mm Balcony 2100 x 1500 mm

First Floor

HALL

BALCONY