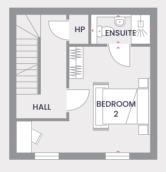

### **Second Floor**

2100 x 700 mm Ensuite Bedroom 2 5200 x 3900 mm

### **Third Floor**

Bedroom 3 2000 x 2100 mm 2900 x 5200 mm Roof Garden